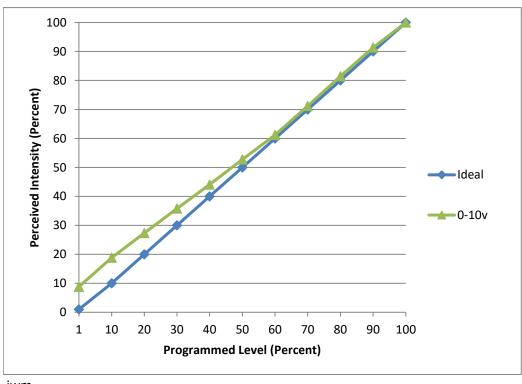

## **Linearity Curves (Best-fit Power Profile Applied):**

jwm

**Observations:** Test performed in four unit configuration.